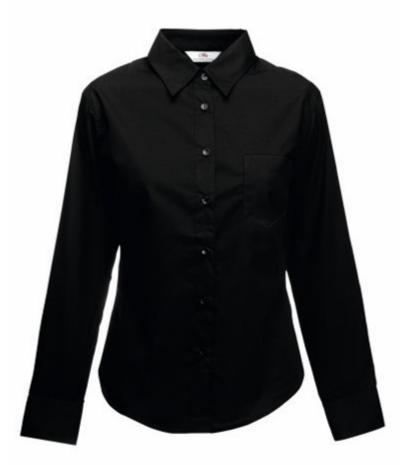

# FRUIT OF THE LOOM, LADIES LS POPLIN SHIRT, WOMEN'S BUSINESS SHIRT, BLACK, L

#### Specification

Fruit of the Loom, Ladies LS Poplin Shirt, women's business shirt, black, L. Women's long sleeve business shirt, made up of 55% cotton and 45% polyester, slightly waisted, button-down shirt colors, adequate collar in shirt color, as and cufflinks. Easy to maintain, not crowded. Branding: embroidery, flex, flock